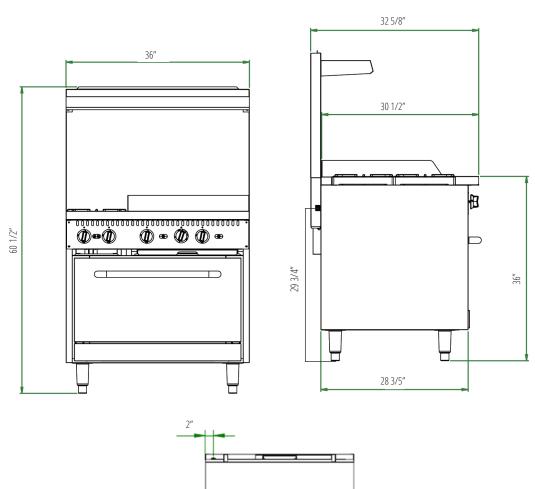

| Model | Product<br>ID | External<br>Dimensions (in) |        | Internal Oven<br>Dimensions (in) |        | BTU's<br>(per open | BTU's<br>(per | BTU's<br>(griddle | Total<br>BTU's | Crated<br>Weight |         |       |
|-------|---------------|-----------------------------|--------|----------------------------------|--------|--------------------|---------------|-------------------|----------------|------------------|---------|-------|
|       |               | W                           | D      | Н                                | W      | D                  | Н             | burner)           | oven)          | burner)          | 5.03    | (lbs) |
| K2G24 | 919587        | 36                          | 32 5/8 | 35 9/10 + 24 3/5                 | 26 7/8 | 25 4/5             | 13 4/5        | 30,000 x 2        | 30,000 x 1     | 20,000 x 1       | 130,000 | 507   |