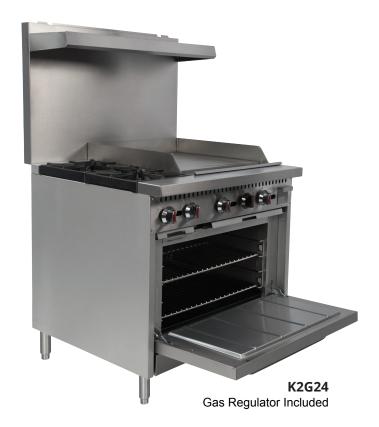

# **GAS RANGES WITH GRIDDLE**

| Model | Model Product ID    |  | Burners | Griddle |  |
|-------|---------------------|--|---------|---------|--|
| K2G24 | <b>K2G24</b> 919587 |  | 2       | 24"     |  |

## **Top Burner**

- Cast iron burners each giving off 30,000 BTU/hr
- 12" x 12" cast iron top grates are removable for easy cleaning
- Each burner has an individual standing pilot light
- Push-in chrome knob w/ efficient Hi-Low burner system
- Removable crumb tray

## Griddle

- 40,000 BTU/hr
- 3/4" thick griddle plate
- 4" welded griddle side shields
- Stainless steel U burner
- Heat every 6" valve control every 12"
- Manual controls

#### Oven

- 30,000 BTU/hr total output
- Flame failure safety device
- Adjustable thermostat from 250°F to 550°F
- Steel liner on door & sides w/ a nano porcelain oven liner
- (2) removable & adjustable oven racks per oven
- Cool to touch stainless steel oven door handles